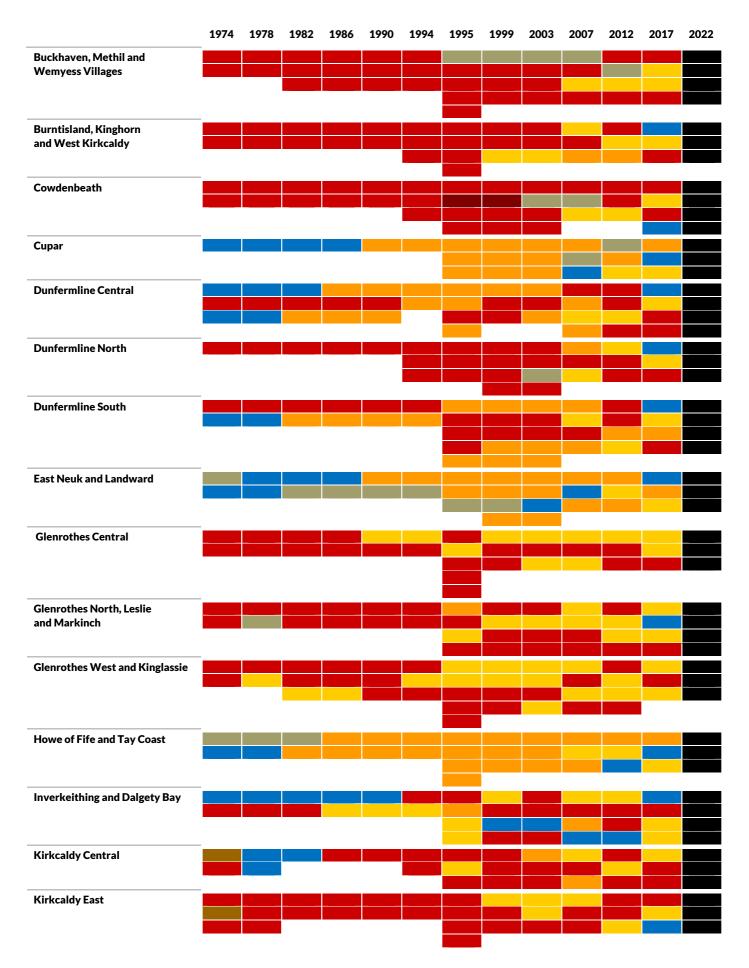

|      |      |      |      |      |      |      |
|                           |      |      |      |      |      |      |      |      |      |      |      |      | J    |
| Lower Braes               |      |      |      |      |      |      |      |      |      |      |      |      |      |
|                           |      |      |      |      |      |      |      |      |      |      |      |      |      |
| Upper Braes               |      |      |      |      |      |      |      |      |      |      |      |      |      |
|                           |      |      |      |      |      |      |      |      |      |      |      |      |      |
|                           |      |      |      |      |      |      |      |      |      |      |      |      |      |

## Fife ward history



#### Fife ward history - continued



# **Glasgow ward history**

|                              | 1974 | 1977 | 1980 | 1984 | 1988 | 1992 | 1995 | 1999 | 2003 | 2007 | 2012 | 2017 | 2022 |
|------------------------------|------|------|------|------|------|------|------|------|------|------|------|------|------|
| Anderston, City and Yorkhill |      |      |      |      |      |      |      |      |      |      |      |      |      |
|                              |      |      |      |      |      |      |      |      |      |      |      |      |      |
| Baillieston                  |      |      |      |      |      |      |      |      |      |      |      |      |      |
| Baimeston                    |      |      |      |      |      |      |      |      |      |      |      |