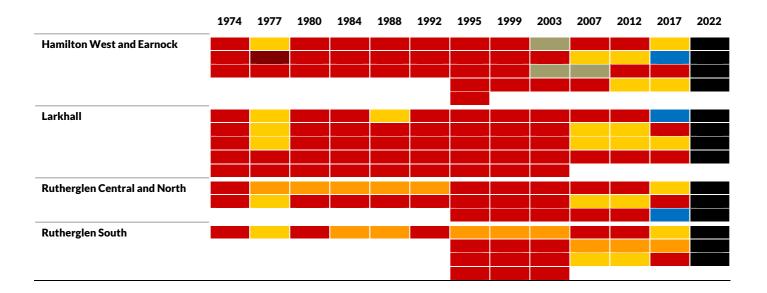

## **Dumfries and Galloway ward history**

|                                | 1974 | 1977 | 1980 | 1984 | 1988 | 1992 | 1995 | 1999 | 2003 | 2007 | 2012 | 2017 | 2022 |
|--------------------------------|------|------|------|------|------|------|------|------|------|------|------|------|------|
| Abbey                          |      |      |      |      |      |      |      |      |      |      |      |      |      |
|                                |      |      |      |      |      |      |      |      |      |      |      |      |      |
|                                |      |      |      |      |      |      |      |      |      |      |      |      |      |
|                                |      |      |      |      |      |      |      |      |      |      |      |      |      |
| Annandale East and Eskdale     |      |      |      |      |      |      |      |      |      |      |      |      |      |
|                                |      |      |      |      |      |      |      |      |      |      |      |      |      |
|                                |      |      |      |      |      |      |      |      |      |      |      |      |      |
|                                |      |      |      |      |      |      |      |      |      |      |      |      |      |
| Annandale North                |      |      |      |      |      |      |      |      |      |      |      |      |      |
|                                |      |      |      |      |      |      |      |      |      |      |      |      |      |
|                                |      |      |      |      |      |      |      |      |      |      |      |      |      |
|                                |      |      |      |      |      |      |      |      |      |      |      |      |      |
| Annandale South                |      |      |      |      |      |      |      |      |      |      |      |      |      |
| ,andre oodell                  |      |      |      |      |      |      |      |      |      |      |      |      |      |
|                                |      |      |      |      |      |      |      |      |      |      |      |      |      |
|                                |      |      |      |      |      |      |      |      |      |      |      |      |      |
|                                |      |      |      |      |      |      |      |      |      |      |      |      |      |
|                                |      |      |      |      |      |      |      |      |      |      |      |      |      |
| Castle Douglas and Crocketford |      |      |      |      |      |      |      |      |      |      |      |      |      |
|                                |      |      |      |      |      |      |      |      |      |      |      |      |      |
|                                |      |      |      |      |      |      |      |      |      |      |      |      |      |
| Dee and Glenkens               |      |      |      |      |      |      |      |      |      |      |      |      |      |
|                                |      |      |      |      |      |      |      |      |      |      |      |      |      |
|                                |      |      |      |      |      |      |      |      |      |      |      |      |      |
|                                |      |      |      |      |      |      |      |      |      |      |      |      |      |
|                                |      |      |      |      |      |      |      |      |      |      |      |      |      |
| Lochar                         |      |      |      |      |      |      |      |      |      |      |      |      |      |
|                                |      |      |      |      |      |      |      |      |      |      |      |      |      |
|                                |      |      |      |      |      |      |      |      |      |      |      |      |      |
|                                |      |      |      |      |      |      |      |      |      |      |      |      |      |
| Mid and Upper Nithsdale        | -    |      |      |      |      |      |      |      |      |      |      |      |      |
|                                |      |      |      |      |      |      |      |      |      |      |      |      |      |
|                                |      |      |      |      |      |      |      |      |      |      |      |      |      |
|                                |      |      |      |      |      |      |      |      |      |      |      |      |      |
| Mid Galloway and               |      |      |      |      |      |      |      |      |      |      |      |      |      |
| Wigtown West                   |      |      |      |      |      |      |      |      |      |      |      |      |      |
|                                |      |      |      |      |      |      |      |      |      |      |      |      |      |
|                                |      |      |      |      |      |      |      |      |      |      |      |      |      |
| Nith                           |      |      |      |      |      |      |      |      |      |      |      |      |      |
| intil .                        |      |      |      |      |      |      |      |      |      |      |      |      |      |
|                                |      |      |      |      |      |      |      |      |      |      |      |      |      |
|                                |      |      |      |      |      |      |      |      |      |      |      |      |      |
|                                |      |      |      |      |      |      |      |      |      |      |      |      |      |

#### Dumfries and Galloway ward history - continued