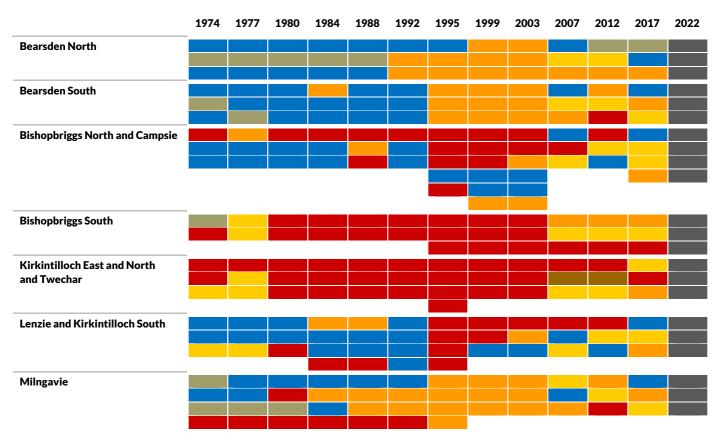

|      |
| Kilmarnock South             |      |      |      |      |      |      |      |      |      |      |      |      |      |
|                              |      |      |      |      |      |      |      |      |      |      |      |      |      |
| Kilmarnock West and          |      |      |      |      |      |      |      |      |      |      |      |      |      |
| Crosshouse                   |      |      |      |      |      |      |      |      |      |      |      |      |      |
|                              |      |      |      |      |      |      |      |      |      |      |      |      |      |
|                              |      |      |      |      |      | _    |      |      |      |      |      |      |      |

### **East Dunbartonshire ward history**



## **East Lothian ward history**



### **East Renfrewshire ward history**



## Edinburgh ward history

|                                       | 1974 | 1977 | 1980 | 1984 | 1988 | 1992 | 1995 | 1999 | 2003 | 2007 | 2012 | 2017 | 2022 |
|---------------------------------------|------|------|------|------|------|------|------|------|------|------|------|------|------|
| Almond                                |      |      |      |      |      |      |      |      |      |      |      |      |      |
|                                       |      |      |      |      |      |      |      |      |      |      |      |      |      |
|                                       |      |      |      |      |      |      |      |      |      |      |      |      |      |
|