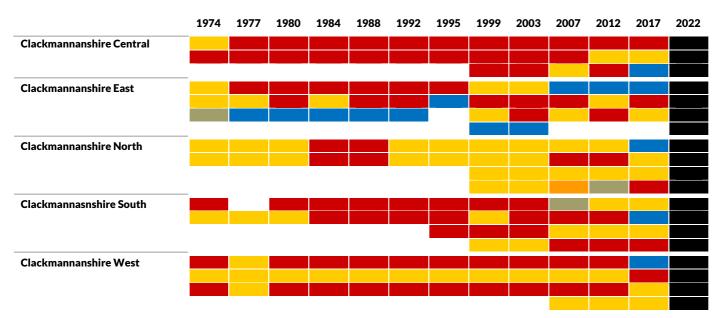

|      |      |      |      |      |      |      |      |      |      |      |      |      |
|                                      | _    |      |      |      |      |      |      |      |      |      |      |      |      |
| Mull, Iona, Coll and Tiree<br>(new)  |      |      |      |      |      |      |      |      |      |      |      |      |      |
| Oban<br>(Oban South and the Islands) |      |      |      |      |      |      |      |      |      |      |      |      |      |
| (Upan South and the Islands)         |      |      |      |      |      |      |      |      |      |      |      |      |      |
|                                      |      |      |      |      |      |      |      |      |      |      |      |      |      |

### **Clackmannanshire ward history**



## **Dumfries and Galloway ward history**

|                                | 1974 | 1977 | 1980 | 1984 | 1988 | 1992 | 1995 | 1999 | 2003 | 2007 | 2012 | 2017 | 2022 |
|--------------------------------|------|------|------|------|------|------|------|------|------|------|------|------|------|
| Abbey                          |      |      |      |      |      |      |      |      |      |      |      |      |      |
|                                |      |      |      |      |      |      |      |      |      |      |      |      |      |
|                                |      |      |      |      |      |      |      |      |      |      |      |      |      |
|                                |      |      |      |      |      |      |      |      |      |      |      |      |      |