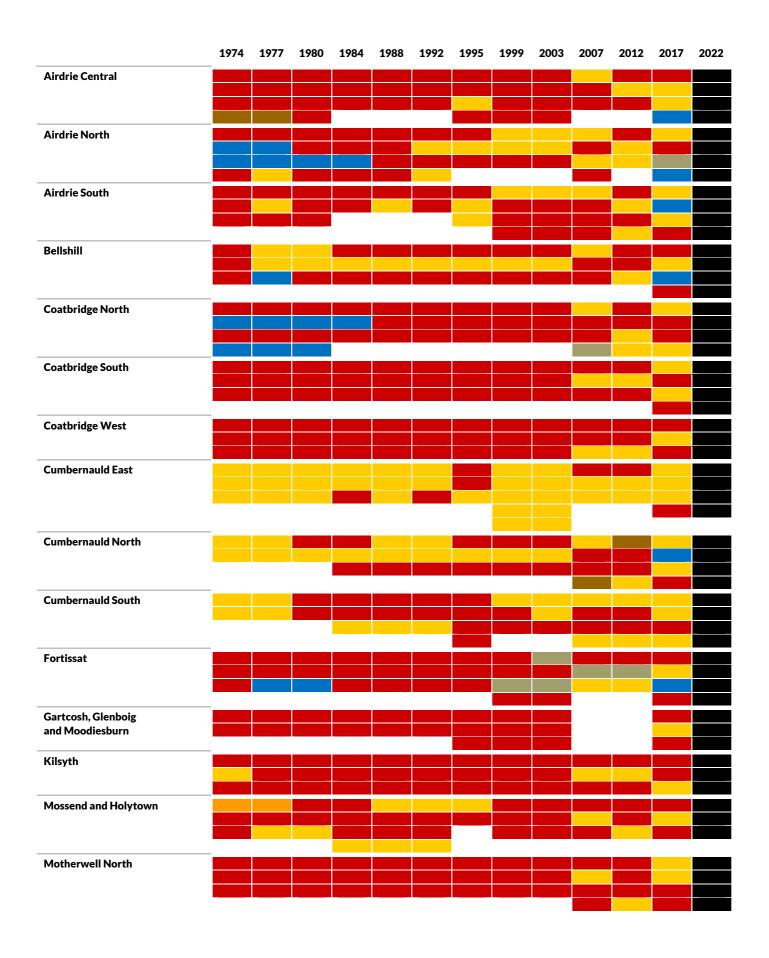

## East Ayrshire partial ward history

|                              | 1974 | 1977 | 1980 | 1984 | 1988 | 1992 | 1995 | 1999 | 2003 | 2007 | 2012 | 2017 | 2022 |
|------------------------------|------|------|------|------|------|------|------|------|------|------|------|------|------|
| Annick                       |      |      |      |      |      |      |      |      |      |      |      |      |      |
|                              |      |      |      |      |      |      |      |      |      |      |      |      |      |
|                              |      |      |      |      |      |      |      |      |      |      |      |      |      |
| Ballochmyle                  |      |      |      |      |      |      |      |      |      |      |      |      |      |
|                              |      |      |      |      |      |      |      |      |      |      |      |      |      |
| Cumnock and New Cumnock      |      |      |      |      |      |      |      |      |      |      |      |      |      |
|                              |      |      |      |      |      |      |      |      |      |      |      |      |      |
|                              |      |      |      |      |      |      |      |      |      |      |      |      |      |
| Doon Valley                  |      |      |      |      |      |      |      |      |      |      |      |      |      |
|                              |      |      |      |      |      |      |      |      |      |      |      |      |      |
| Irvine Valley                |      |      |      |      |      |      |      |      |      |      |      |      |      |
|                              |      |      |      |      |      |      |      |      |      |      |      |      |      |
|                              |      |      |      |      |      |      |      |      |      |      |      |      |      |
| Kilmarnock East and Hurlford |      |      |      |      |      |      |      |      |      |      |      |      |      |
|                              |      |      |      |      |      |      |      |      |      |      |      |      |      |
|                              |      |      |      |      |      |      |      |      |      |      |      |      |      |
| Kilmarnock North             |      |      |      |      |      |      |      |      |      |      |      |      |      |
|                              |      |      |      |      |      |      |      |      |      |      |      |      |      |
|                              | _    |      |      |      |      |      |      |      |      |      |      |      |      |
| Kilmarnock South             |      |      |      |      |      |      |      |      |      |      |      |      |      |
|                              |      |      |      |      |      |      |      |      |      |      |      |      |      |
| Kilmarnock West and          |      |      |      |      |      |      |      |      |      |      |      |      |      |
| Crosshouse                   |      |      |      |      |      |      |      |      |      |      |      |      |      |
|                              |      |      |      |      |      |      |      |      |      |      |      |      |      |
|                              |      |      |      |      |      | _    |      |      |      |      |      |      |      |