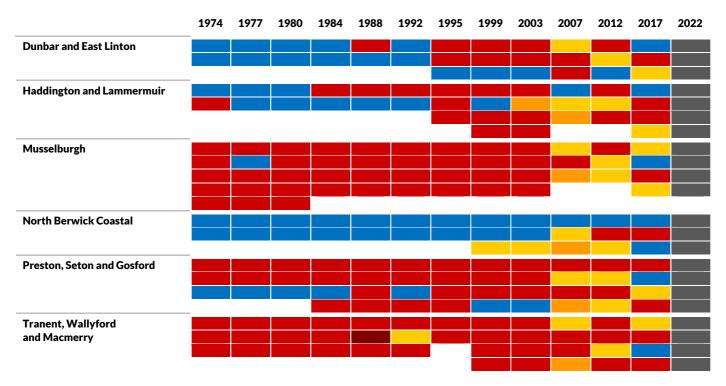

|      |      |      |      |      |      |      |      |      |      |      |      |      |
|                              |      |      |      |      |      |      |      |      |      |      |      |      |      |
| Kilmarnock West and          |      |      |      |      |      |      |      |      |      |      |      |      |      |
| Crosshouse                   |      |      |      |      |      |      |      |      |      |      |      |      |      |
|                              |      |      |      |      |      |      |      |      |      |      |      |      |      |
|                              |      |      |      |      |      | _    |      |      |      |      |      |      |      |

### **East Dunbartonshire ward history**



## **East Lothian ward history**



### **East Renfrewshire ward history**



## Edinburgh ward history

|                                       | 1974 | 1977 | 1980 | 1984 | 1988 | 1992 | 1995 | 1999 | 2003 | 2007 | 2012 | 2017 | 2022 |
|---------------------------------------|------|------|------|------|------|------|------|------|------|------|------|------|------|
| Almond                                |      |      |      |      |      |      |      |      |      |      |      |      |      |
|                                       |      |      |      |      |      |      |      |      |      |      |      |      |      |
|                                       |      |      |      |      |      |      |      |      |      |      |      |      |      |
|                                       |      |      |      |