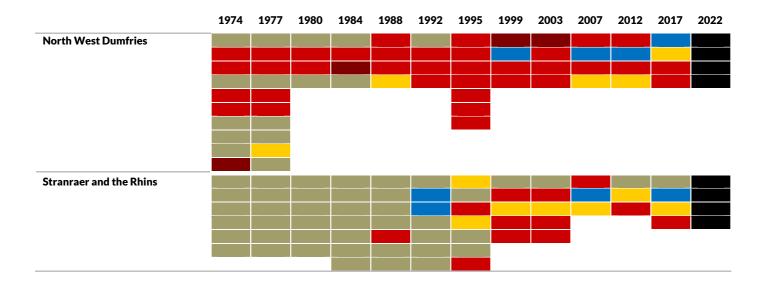

## **Dumfries and Galloway ward history**

|                                | 1974 | 1977 | 1980 | 1984 | 1988 | 1992 | 1995 | 1999 | 2003 | 2007 | 2012 | 2017 | 2022 |
|--------------------------------|------|------|------|------|------|------|------|------|------|------|------|------|------|
| Abbey                          |      |      |      |      |      |      |      |      |      |      |      |      |      |
|                                |      |      |      |      |      |      |      |      |      |      |      |      |      |
|                                |      |      |      |      |      |      |      |      |      |      |      |      |      |
|                                |      |      |      |      |      |      |      |      |      |      |      |      |      |
| Annandale East and Eskdale     |      |      |      |      |      |      |      |      |      |      |      |      |      |
|                                |      |      |      |      |      |      |      |      |      |      |      |      |      |
|                                |      |      |      |      |      |      |      |      |      |      |      |      |      |
|                                |      |      |      |      |      |      |      |      |      |      |      |      |      |
| Annandale North                |      |      |      |      |      |      |      |      |      |      |      |      |      |
|                                |      |      |      |      |      |      |      |      |      |      |      |      |      |
|                                |      |      |      |      |      |      |      |      |      |      |      |      |      |
|                                |      |      |      |      |      |      |      |      |      |      |      |      |      |
| Annandale South                |      |      |      |      |      |      |      |      |      |      |      |      |      |
| ,andre oodell                  |      |      |      |      |      |      |      |      |      |      |      |      |      |
|                                |      |      |      |      |      |      |      |      |      |      |      |      |      |
|                                |      |      |      |      |      |      |      |      |      |      |      |      |      |
|                                |      |      |      |      |      |      |      |      |      |      |      |      |      |
|                                |      |      |      |      |      |      |      |      |      |      |      |      |      |
| Castle Douglas and Crocketford |      |      |      |      |      |      |      |      |      |      |      |      |      |
|                                |      |      |      |      |      |      |      |      |      |      |      |      |      |
|                                |      |      |      |      |      |      |      |      |      |      |      |      |      |
| Dee and Glenkens               |      |      |      |      |      |      |      |      |      |      |      |      |      |
|                                |      |      |      |      |      |      |      |      |      |      |      |      |      |
|                                |      |      |      |      |      |      |      |      |      |      |      |      |      |
|                                |      |      |      |      |      |      |      |      |      |      |      |      |      |
|                                |      |      |      |      |      |      |      |      |      |      |      |      |      |
| Lochar                         |      |      |      |      |      |      |      |      |      |      |      |      |      |
|                                |      |      |      |      |      |      |      |      |      |      |      |      |      |
|                                |      |      |      |      |      |      |      |      |      |      |      |      |      |
|                                |      |      |      |      |      |      |      |      |      |      |      |      |      |
| Mid and Upper Nithsdale        | -    |      |      |      |      |      |      |      |      |      |      |      |      |
|                                |      |      |      |      |      |      |      |      |      |      |      |      |      |
|                                |      |      |      |      |      |      |      |      |      |      |      |      |      |
|                                |      |      |      |      |      |      |      |      |      |      |      |      |      |
| Mid Galloway and               |      |      |      |      |      |      |      |      |      |      |      |      |      |
| Wigtown West                   |      |      |      |      |      |      |      |      |      |      |      |      |      |
|                                |      |      |      |      |      |      |      |      |      |      |      |      |      |
|                                |      |      |      |      |      |      |      |      |      |      |      |      |      |
| Nith                           |      |      |      |      |      |      |      |      |      |      |      |      |      |
| intil .                        |      |      |      |      |      |      |      |      |      |      |      |      |      |
|                                |      |      |      |      |      |      |      |      |      |      |      |      |      |
|                                |      |      |      |      |      |      |      |      |      |      |      |      |      |
|                                |      |      |      |      |      |      |      |      |      |      |      |      |      |

#### Dumfries and Galloway ward history - continued