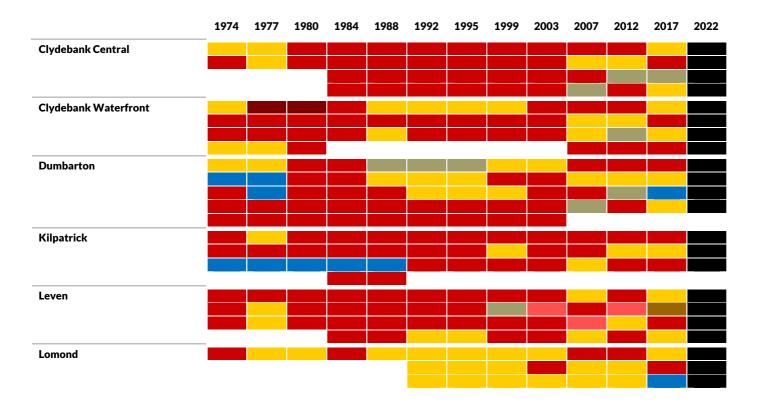

West           |      |      |      |      |      |      |      |      |      |      |      |      |      |
|                              | -    |      |      |      |      |      |      |      |      |      |      |      |      |
| Hamilton North and East      |      |      |      |      |      |      |      |      |      |      |      |      |      |
| Hamilton South               |      |      |      |      |      |      |      |      |      |      |      |      |      |
|                              |      |      |      |      |      |      |      |      |      |      |      |      |      |
|                              |      |      |      |      |      |      |      |      |      |      |      |      |      |



# **Stirling ward history**



## West Dunbartonshire ward history



# West Lothian ward history

|                                     | 1974 | 1977 | 1980 | 1984 | 1988 | 1992 | 1995 | 1999 | 2003 | 2007 | 2012 | 2017 | 2022 |
|-------------------------------------|------|------|------|------|------|------|------|------|------|------|------|------|------|
| Armadale and Blackridge             |      |      |      |      |      |      |      |      |      |      |      |      |      |
| Bathgate                            |      |      |      |      |      |      |      |      |      |      |      |      |      |
| Broxburn, Uphall<br>and Winchburgh  |      |      |      |      |      |      |      |      |      |      |      |      |      |
| East Livingston and East Calder     |      |      |      |      |      |      |      |      |      |      |