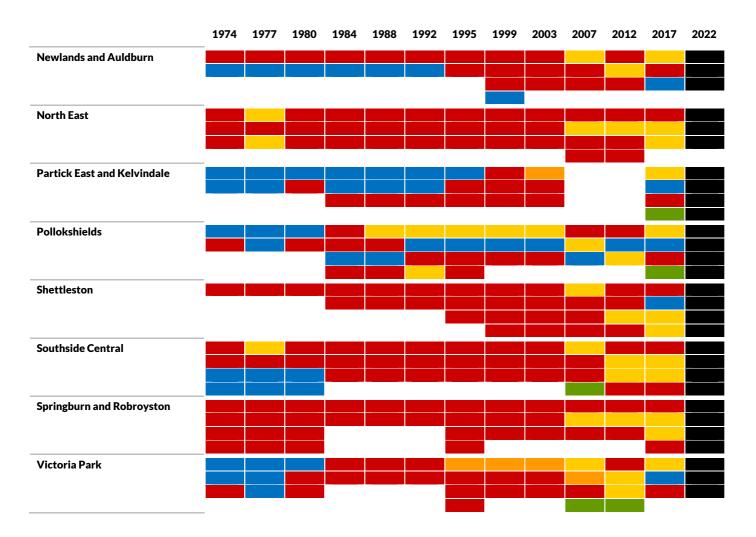

# **Glasgow ward history**

|                              | 1974 | 1977 | 1980 | 1984 | 1988 | 1992 | 1995 | 1999 | 2003 | 2007 | 2012 | 2017 | 2022 |
|------------------------------|------|------|------|------|------|------|------|------|------|------|------|------|------|
| Anderston, City and Yorkhill |      |      |      |      |      |      |      |      |      |      |      |      |      |
|                              |      |      |      |      |      |      |      |      |      |      |      |      |      |
| Baillieston                  |      |      |      |      |      |      |      |      |      |      |      |      |      |
| Baimeston                    |      |      |      |      |      |      |      |      |      |      |      |      |      |
|                              |      |      |      |      |      |      |      |      |      |      |      |      |      |
| Calton                       |      |      |      |      |      |      |      |      |      |      |      |      |      |
|                              |      |      |      |      |      |      |      |      |      |      |      |      |      |
|                              |      |      |      |      |      |      |      |      |      |      |      |      |      |
| Canal                        |      |      |      |      |      |      |      |      |      |      |      |      |      |
|                              |      |      |      |      |      |      |      |      |      |      |      |      |      |
| Cardonald                    |      |      |      |      |      |      |      |      |      |      |      |      |      |
|                              |      |      |      |      |      |      |      |      |      |      |      |      |      |
|                              |      |      |      |      |      |      |      |      |      |      |      |      |      |
| Dennistoun                   |      |      |      |      |      |      |      |      |      |      |      |      |      |
|                              | _    |      |      | I    |      |      |      |      |      |      |      |      |      |
| Drumchapel and Anniesland    |      |      |      |      |      |      |      |      |      |      |      |      |      |
|                              |      |      |      |      |      |      |      |      |      |      |      |      |      |
| Fact Canton                  |      |      |      |      |      |      |      |      |      |      |      |      |      |
| East Centre                  |      |      |      |      |      |      |      |      |      |      |      |      |      |
|                              |      |      |      |      |      |      |      |      |      |      |      |      |      |
|                              |      |      |      |      |      |      |      |      |      |      |      |      |      |
| Garscadden and Scotstounhill |      |      |      |      |      |      |      |      |      |      |      |      |      |
|                              |      |      |      |      |      |      |      |      |      |      |      |      |      |
| Govan                        | _    |      |      |      |      |      |      |      |      |      |      |      |      |
| Govan                        |      |      |      |      |      |      |      |      |      |      |      |      |      |
|                              |      |      |      |      |      |      |      |      |      |      |      |      |      |
| Greater Pollok               |      |      |      |      |      |      |      |      |      |      |      |      |      |
|                              |      |      |      |      |      |      |      |      |      |      |      |      |      |
|                              |      |      |      |      |      |      |      |      |      |      |      |      |      |
| Hillhead                     |      |      |      |      |      |      |      |      |      |      |      |      |      |
|                              |      |      |      |      |      |      |      |      |      |      |      |      |      |
| Langside                     |      |      |      |      |      |      |      |      |      |      |      |      |      |
| -                            |      |      |      |      |      |      |      |      |      |      |      |      |      |
|                              |      |      |      | l    |      |      |      |      |      |      |      |      |      |
| 1:                           | _    |      |      |      |      |      |      |      |      |      |      |      |      |
| Linn                         |      |      |      |      |      |      |      |      |      |      |      |      |      |
|                              |      |      |      |      |      |      |      |      |      |      |      |      |      |
| Maryhill                     | _    |      |      |      |      |      |      |      |      |      |      |      |      |
| -                            |      |      |      |      |      |      |      |      |      |      |      |      |      |
|                              |      |      |      | I    |      |      |      |      |      |      |      |      |      |

#### Glasgow ward history - continued