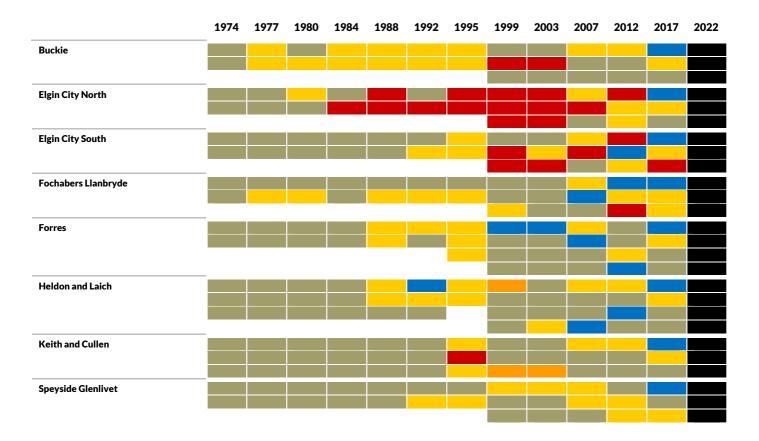

|      |      |      |      |      |      |      |      |      |      |      |      |      |
| Midlothian West  | _    |      |      |      |      |      |      |      |      |      |      |      |      |
| Widiotilan West  |      |      |      |      |      |      |      |      |      |      |      |      |      |
|                  |      |      |      |      |      |      |      |      |      |      |      |      |      |
| Penicuik         |      |      |      |      |      |      |      |      |      |      |      |      |      |
|                  |      |      |      |      |      |      |      |      |      |      |      |      |      |
|                  |      |      |      |      |      |      |      |      |      |      |      |      |      |

# Moray ward history



## Na h-Eileannan Siar ward history

|                             | 1974 | 1978 | 1982 | 1986 | 1990 | 1994 | 1999 | 2003 | 2007 | 2012 | 2017 | 2022 |
|-----------------------------|------|------|------|------|------|------|------|------|------|------|------|------|
| An Taobh Siar Agus Nis      |      |      |      |      |      |      |      |      |      |      |      |      |
|                             |      |      |      |      |      |      |      |      |      |      |      |      |
|                             |      |      |      |      |      |      |      |      |      |      |      |      |
| Barraigh agus Bhatarsaigh   |      |      |      |      |      |      |      |      |      |      |      |      |
|                             |      |      |      |      |