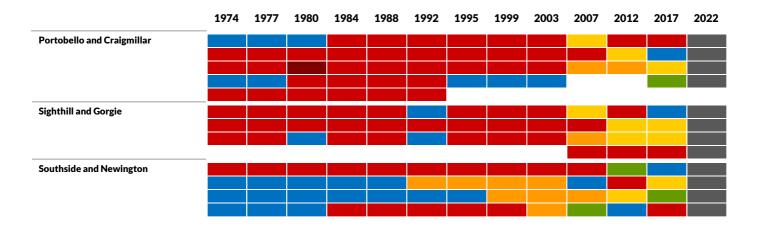

## Edinburgh ward history

|                                       | 1974 | 1977 | 1980 | 1984 | 1988 | 1992 | 1995 | 1999 | 2003 | 2007 | 2012 | 2017 | 2022 |
|---------------------------------------|------|------|------|------|------|------|------|------|------|------|------|------|------|
| Almond                                |      |      |      |      |      |      |      |      |      |      |      |      |      |
|                                       |      |      |      |      |      |      |      |      |      |      |      |      |      |
|                                       |      |      |      |      |      |      |      |      |      |      |      |      |      |
|                                       |      |      |      |      |      |      |      |      |      |      |      |      |      |
| City Centre                           |      |      |      |      |      |      |      |      |      |      |      |      |      |
|                                       |      |      |      |      |      |      |      |      |      |      |      |      |      |
|                                       |      |      |      |      |      |      |      |      |      |      |      |      |      |
| Colinton and Fairmilehead             |      |      |      |      |      |      |      |      |      |      |      |      |      |
|                                       |      |      |      |      |      |      |      |      |      |      |      |      |      |
|                                       |      |      |      |      |      |      |      |      |      |      |      |      |      |
| Corstorphine and Murrayfield          |      |      |      |      |      |      |      |      |      |      |      |      |      |
|                                       |      |      |      |      |      |      |      |      |      |      |      |      |      |
| Craigentinny and Dudingston           |      |      |      |      |      |      |      |      |      |      |      |      |      |
|                                       |      |      |      |      |      |      |      |      |      |      |      |      |      |
| Drum Brae and Gyle                    | _    |      |      |      |      |      |      |      |      |      |      |      |      |
| · · · · · · · · · · · · · · · · · · · |      |      |      |      |      |      |      |      |      |      |      |      |      |
| Forth                                 | _    |      |      |      |      |      |      |      |      |      |      |      |      |
|                                       |      |      |      |      |      |      |      |      |      |      |      |      |      |
|                                       |      |      |      |      |      |      |      |      |      |      |      |      | l    |
| Fountainbridge and Craiglockhart      |      |      |      |      |      |      |      |      |      |      |      |      |      |
|                                       |      |      |      |      |      |      |      |      |      |      |      |      |      |
| Inverleith                            |      |      |      |      |      |      |      |      |      |      |      |      |      |
|                                       |      |      |      |      |      |      |      |      |      |      |      |      | ]    |
|                                       |      |      |      |      |      |      |      |      |      |      |      |      |      |
| Leith                                 | _    |      |      |      |      |      |      |      |      |      |      |      |      |
|                                       |      |      |      |      |      |      |      |      |      |      |      |      |      |
| Leith Walk                            |      |      |      |      |      |      |      |      |      |      |      |      |      |
|                                       |      |      |      |      |      |      |      |      |      |      |      |      |      |
|                                       |      |      |      |      |      |      |      |      |      |      |      |      |      |
|                                       |      |      |      |      |      |      |      |      |      |      |      |      |      |
| Liberton and Gilmerton                |      |      |      |      |      |      |      |      |      |      |      |      |      |
|                                       |      |      |      |      |      |      |      |      |      |      |      |      |      |
| Morningside                           |      |      |      |      |      |      |      |      |      |      |      |      |      |
| -                                     |      |      |      |      |      |      |      |      |      |      |      |      |      |
|                                       |      |      |      |      |      |      |      |      |      |      |      |      |      |
| Pentland Hills                        |      |      |      |      |      |      |      |      |      |      |      |      |      |
|                                       |      |      |      |      |      |      |      |      |      |      |      |      |      |
|                                       |      |      |      |      |      |      |      |      |      |      |      |      |      |

#### Edinburgh ward history - continued