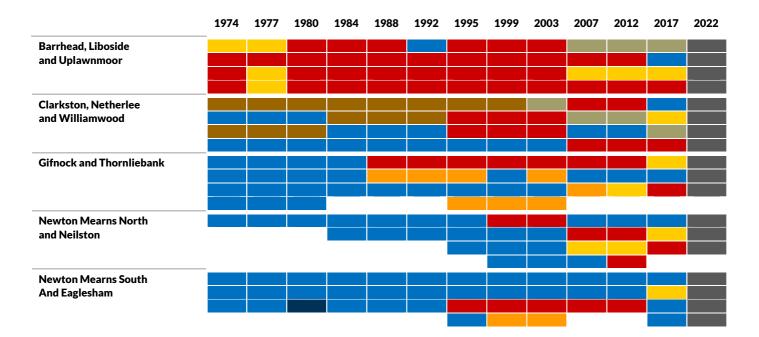

|      |      |      |      |      |      |      |      |
|                              |      |      |      |      |      |      |      |      |      |      |      |      |      |
| Kilmarnock West and          |      |      |      |      |      |      |      |      |      |      |      |      |      |
| Crosshouse                   |      |      |      |      |      |      |      |      |      |      |      |      |      |
|                              |      |      |      |      |      |      |      |      |      |      |      |      |      |
|                              |      |      |      |      |      | _    |      |      |      |      |      |      |      |

### **East Dunbartonshire ward history**



## **East Lothian ward history**



### **East Renfrewshire ward history**



## Edinburgh ward history

|                                       | 1974 | 1977 | 1980 | 1984 | 1988 | 1992 | 1995 | 1999 | 2003 | 2007 | 2012 | 2017 | 2022 |
|---------------------------------------|------|------|------|------|------|------|------|------|------|------|------|------|------|
| Almond                                |      |      |      |      |      |      |      |      |      |      |      |      |      |
|                                       |      |      |      |      |      |      |      |      |      |      |      |      |      |
|                                       |      |      |      |      |      |      |      |      |      |      |      |      |      |
|                                       |      |      |      |      |      |      |      |      |      |