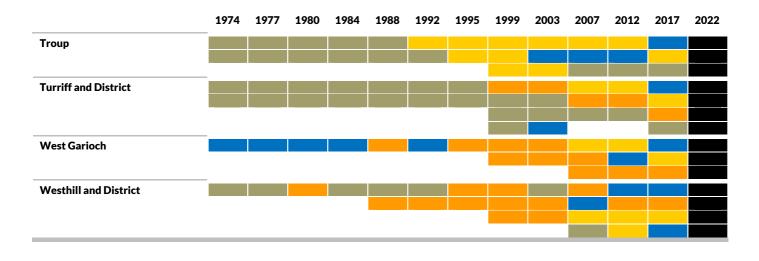

# Aberdeenshire ward history

|                                           | 1974 | 1977 | 1980 | 1984 | 1988 | 1992 | 1995 | 1999 | 2003 | 2007 | 2012 | 2017 | 2022 |
|-------------------------------------------|------|------|------|------|------|------|------|------|------|------|------|------|------|
| Aboyne, Upper Deeside<br>and Donside      |      |      |      |      |      |      |      |      |      |      |      |      |      |
| Banchory and Mid Deeside                  |      |      |      |      |      |      |      |      |      |      |      |      |      |
| Banff and District                        |      |      |      |      |      |      |      |      |      |      |      |      |      |
| Central Buchan                            |      |      |      |      |      |      |      |      |      |      |      |      |      |
| East Garioch                              |      |      |      |      |      |      |      |      |      |      |      |      |      |
| Ellon and District                        |      |      |      |      |      |      |      |      |      |      |      |      |      |
| Fraserburgh and District                  |      |      |      |      |      |      |      |      |      |      |      |      |      |
| Huntly, Strathbogie and<br>Howe of Alford |      |      |      |      |      |      |      |      |      |      |      |      |      |
| Inverurie and District                    |      |      |      |      |      |      |      |      |      |      |      |      |      |
| Mearns                                    |      |      |      |      |      |      |      |      |      |      |      |      |      |
| Mid Formartine                            |      |      |      |      |      |      |      |      |      |      |      |      |      |
| North Kincardine                          |      |      |      |      |      |      |      |      |      |      |      |      |      |
| Peterhead North and Rattray               |      |      |      |      |      |      |      |      |      |      |      |      |      |
| Peterhead South and Cruden                |      |      |      |      |      |      |      |      |      |      |      |      |      |
| Stonehaven and Lower Deeside              |      |      |      |      |      |      |      |      |      |      |      |      |      |

#### Aberdeenshire ward history - continued