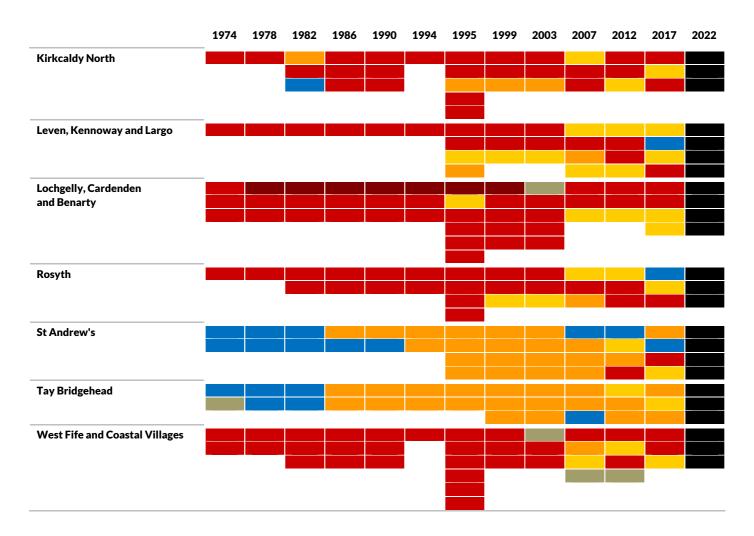

|      |
|                           |      |      |      |      |      |      |      |      |      |      |      |      | J    |
| Lower Braes               |      |      |      |      |      |      |      |      |      |      |      |      |      |
|                           |      |      |      |      |      |      |      |      |      |      |      |      |      |
| Upper Braes               |      |      |      |      |      |      |      |      |      |      |      |      |      |
|                           |      |      |      |      |      |      |      |      |      |      |      |      |      |
|                           |      |      |      |      |      |      |      |      |      |      |      |      |      |

## Fife ward history



#### Fife ward history - continued



# **Glasgow ward history**

|                              | 1974 | 1977 | 1980 | 1984 | 1988 | 1992 | 1995 | 1999 | 2003 | 2007 | 2012 | 2017 | 2022 |
|------------------------------|------|------|------|------|------|------|------|------|------|------|------|------|------|
| Anderston, City and Yorkhill |      |      |      |      |      |      |      |      |      |      |      |      |      |
|                              |      |      |      |      |      |      |      |      |      |      |      |      |      |
| Baillieston                  |      |      |      |      |      |      |      |      |      |      |      |      |      |
| Baimeston                    |      |      |      |      |      |      |      |      |      |      |      |      |      |
|