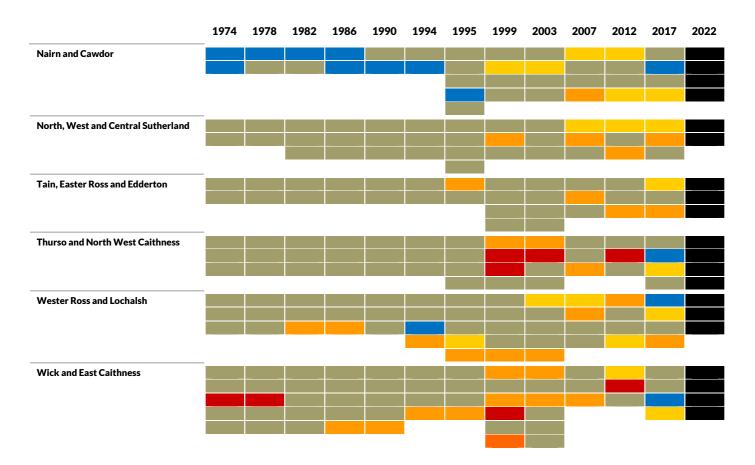

|                                     |      |      |      |      |      |      |      |      |      |      |      |      |      |

#### Highland ward history - continued



# Inverclyde ward history

|                         | 1974 | 1977 | 1980 | 1984 | 1988 | 1992 | 1995 | 1999 | 2003 | 2007 | 2012 | 2017 | 2022 |
|-------------------------|------|------|------|------|------|------|------|------|------|------|------|------|------|
| Invercylde Central      |      |      |      |      |      |      |      |      |      |      |      |      |      |
|                         |      |      |      |      |      |      |      |      |      |      |      |      |      |
|                         |      |      |      |      |      |      |      |      |      |      |      |      |      |
| Inverclyde East         |      |      |      |      |      |      |      |      |      |      |      |      |      |
|                         |      |      |      |      |