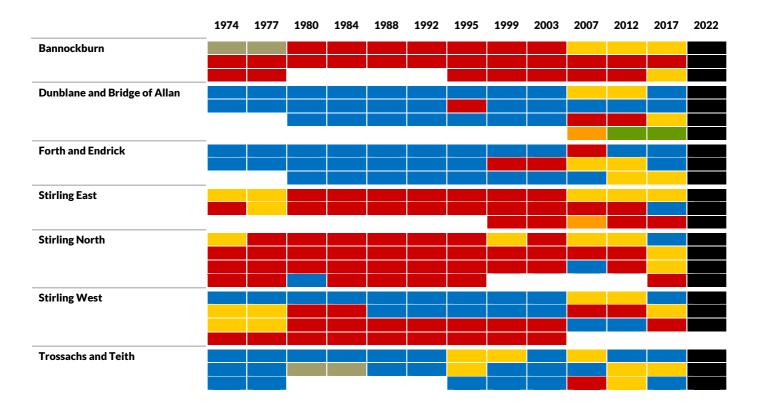

|      |      |      |
| East Kilbride West           |      |      |      |      |      |      |      |      |      |      |      |      |      |
|                              | -    |      |      |      |      |      |      |      |      |      |      |      |      |
| Hamilton North and East      |      |      |      |      |      |      |      |      |      |      |      |      |      |
| Hamilton South               |      |      |      |      |      |      |      |      |      |      |      |      |      |
|                              |      |      |      |      |      |      |      |      |      |      |      |      |      |
|                              |      |      |      |      |      |      |      |      |      |      |      |      |      |



# **Stirling ward history**



## West Dunbartonshire ward history



# West Lothian ward history

|                                     | 1974 | 1977 | 1980 | 1984 | 1988 | 1992 | 1995 | 1999 | 2003 | 2007 | 2012 | 2017 | 2022 |
|-------------------------------------|------|------|------|------|------|------|------|------|------|------|------|------|------|
| Armadale and Blackridge             |      |      |      |      |      |      |      |      |      |      |      |      |      |
| Bathgate                            |      |      |      |      |      |      |      |      |      |      |      |      |      |
| Broxburn, Uphall<br>and Winchburgh  |      |      |      |      |      |      |      |      |      |      |      |      |      |
| East Livingston and East Calder     |      |      |      |      |      |